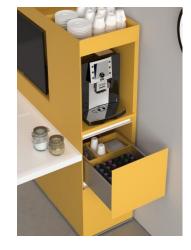

nd open compartments that can hold coffee machines, water dispensers and small appliances.

Coffice Islands are equipped with wiring system, easy accessible thanks to the top access, for appliances housing and devices connection.



**Structure:** Metal components are in the same finish as the structure. If structure is not specified, it is in Titanio finish. All islands are composed by a central column with accessories, two side columns and, in addiction, a specific table, depending on the configuration.



#### **AVAILABLE CONFIGURATIONS**







Ergonomic Island.









# **ELEMENTS**



A set of additional terminal panels must be added to the compositions when using one or more base units.

# **ELECTRICAL SYSTEM**



# **WATER SYSTEM**





# **LATERAL COLUMNS - for all islands**









Pull-out clothes hanger rail.

# Column shelves.

(melamine or lacquered).



#### Drawers.

(melamine, lacquered, veneer).



Two drawer cabinets.



Internal drawer.



Bottom for drawer cabinet / drawer.

#### Doors.

(melamine, lacquered, veneer).





# **CENTRAL COMPARTMENT - for all islands** (melamine or lacquered).



Central compartment structure.



Additional glazed shelf .



Central compartment strcuture for island with video or H45 cm coffee table.



Panel for video support.

A top access on the meeting table must be added, when ordering the panel for video.

#### Accessories.



Dustbin set for W40 (15'3/4) drawer cabinet.





# MEETING TABLE - H75 / H90 / SIT&STAND

(metal structure; tops: melamine, laminate, veneer, ceramics, glass)



# **ELECTRIFICATION**





#