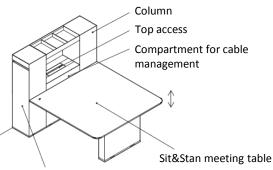

Coffice Islands are equipped with wiring system, easy accessible thanks to the top access, for appliances housing and devices connection.

**Structure:** Metal components are in the same finish as the structure. If structure is not specified, it is in Titanio finish. All islands are composed by a central column with accessories, two side columns and, in addiction, a specific table, depending on the configuration.

A top access on the meeting table must be added, when ordering the panel for video.

# MEETING TABLE - H75 / H90 / SIT&STAND

(metal structure; tops: melamine, laminate, veneer, ceramics, glass)