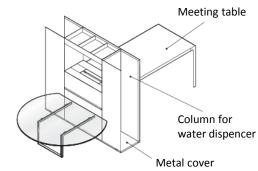

This variety of configurations make them suitable for meeting, sharing and welcome areas. The storage column can be equipped with doors, drawers, baskets, and open compartments that can hold coffee machines, water dispensers and small appliances.

# MEETING TABLE - H75 / H90 / SIT&STAND

(metal structure; tops: melamine, laminate, veneer, ceramics, glass)