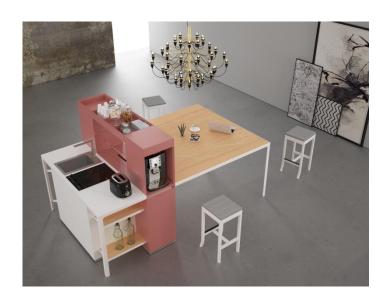

ounter:

Top:

**Laminate:** White Snow, Oak, White Fenix.

Stainless Steel.

**Ceramics:** see above, finishes for tops.

Back-laquered etched glass: see above, finishes for tops.

#### Shelves for counter, carter and side shelves:

**Melamine:** see above, finishes for columns. **Laminate:** White Snow, Oak, White Fenix.

Sablè lacquered, available in different sample collection

colours.

**Veneer:** see above, finishes for doors.

Ergonomic Island top detail.







#### **COMPOSITION EXAMPLE- LOUNGE Island**





# **COMPOSITION EXAMPLE - VIDEO Island**









# H150 KITCHEN ISLANDS Design: Estel R&D



# **COMPOSITION EXAMPLE - ERGONOMIC Island**



Frame column with hinged door







# **CPOMPOSITION EXAMPLE - BREAK Island**











# **COMPOSITION EXAMPLE - SNACK Island**