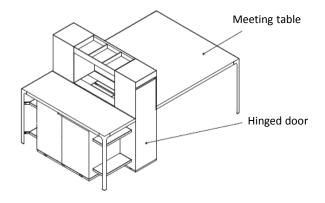

# MEETING TABLE - H75 / H90 / SIT&STAND

(metal structure; tops: melamine, laminate, veneer, ceramics, glass)

# **COMPOSITION EXAMPLE - ERGONOMIC Island**

Frame column with hinged door