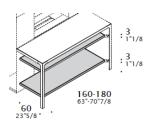

# Counter with shelves - accessories

4 side shelves W30 (11"3/4) D60 (23"5/8) th. 3 cm (1"1/8)

Couple of side panels. (melamine, lacquered, veneer)

More structure in metal; top in Laminate, Stainless steel, Ceramics or Back-lacquered etched glass.

#### Shelves for counter, carter and side shelves:

**Melamine:** see above, finishes for columns. **Laminate:** White Snow, Oak, White Fenix.

Sablè lacquered, available in different sample collection

colours.