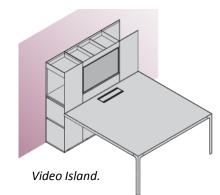

tchen counters, meeting tables and benches can be easily aggregated.

This variety of configurations make them suitable for meeting, sharing and welcome areas. The storage column can be equipped with doors, drawers, baskets, and open compartments that can hold coffee machines, water dispensers and small appliances.

Coffice Islands are equipped with wiring system, easy accessible thanks to the top access, for appliances housing and devices connection.



**Structure:** Metal components are in the same finish as the structure. If structure is not specified, it is in Titanio finish. All islands are composed by a central column with accessories, two side columns and, in addiction, a specific table, depending on the configuration.



#### **AVAILABLE CONFIGURATIONS**







Ergonomic Island.









# **ELEMENTS**



A set of additional terminal panels must be added to the compositions when using one or more base units.

# **ELECTRICAL SYSTEM**



# **WATER SYSTEM**





# **LATERAL COLUMNS - for all islands**









Pull-out clothes hanger rail.

# Column shelves.

(melamine or lacquered).



#### Drawers.

(melamine, lacquered, veneer).



Two drawer cabinets.



Internal drawer.



Bottom for drawer cabinet / drawer.

#### Doors.

(melamine, lacquered, veneer).





# **CENTRAL COMPARTMENT - for all islands** (melamine or lacquered).



Central compartment structure.



Additional glazed shelf .



Central compartment strcuture for island with video or H45 cm coffee table.



Panel for video support.

A top access on the meeting table must be added, when ordering the pane