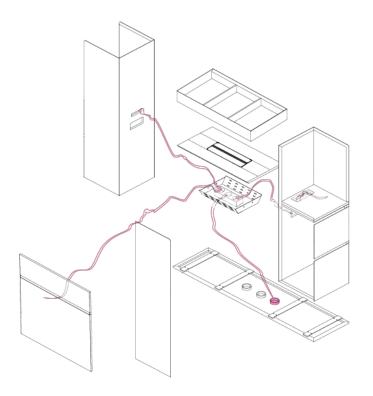

# **ELECTRICAL SYSTEM**

# **WATER SYSTEM**

Coffice Islands are equipped with wiring system, easy accessible thanks to the top access, for appliances housing and devices connection.

**Structure:** Metal components are in the same finish as the structure. If structure is not specified, it is in Titanio finish. All islands are composed by a central column with accessories, two side columns and, in addiction, a specific table, depending on the configuration.