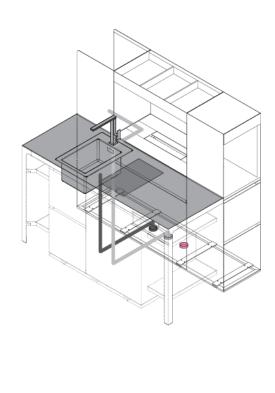

# H90 / D60 COUNTER - for Snack Island

Counter with shelves (top: laminate, stainless steel, ceramics, glass)

Two shelves and two shelves with carter.

Drawer cabinet (melamine, lacquered, veneer).

Hole for cooker.

# Counter with shelves - accessories

4 side shelves W30 (11"3/4) D60 (23"5/8) th. 3 cm (1"1/8)

Couple of side panels. (melamine, lacquered, veneer)

More structure in metal; top in Laminate, Stainless steel, Ceramics or Back-lacquered etched glass.

(melamine, laminate, lacquered, veneer, ceramics)

Technical base for oven

Technical base for fridge

(H85,5 - D60 - W40/60) (H33''5/8 - D23''5/8 - W15''3/4-23''5/8)

Storage units

(H85,5 - D60 - W60) (H33"5/8 - D23"5/8 - W23"5/8)

 $\label{thm:cookers} \mbox{Hole for sinks/cookers installation.}$ 

Dustbin set.