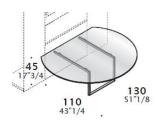

# **H45 COFFEE TABLES - for Break Island**

H45 cm More coffee tables (metal structure; top in melamine, laminate, lacquered, veneer, ceramics, glass)

A cushion for rectangular coffee table is available.

Deck Glass coffee table (in clear glass or back lacquered etched glass).

**Back-lacquered etched glass (no Sit&Stand):** White, Silver, Titanio, Brown, Alfa Red.

Clear glass (only H45 Deck Glass coffee table).