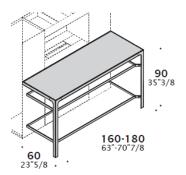

# H90 / D60 COUNTER - for Snack Island

Counter with shelves (top: laminate, stainless steel, ceramics, glass)

Two shelves and two shelves with carter.

Drawer cabinet (melamine, lacquered, veneer).

Hole for cooker.

#### Snack island counter:

Top:

**Laminate:** White Snow, Oak, White Fenix.

Stainless Steel.

**Ceramics:** see above, finishes for tops.

Back-laquered etched glass: see above, finishes for tops.