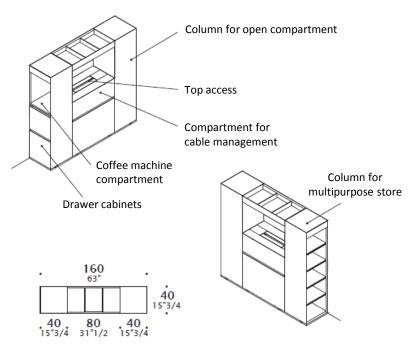

Coffice Islands are equipped with wiring system, easy accessible thanks to the top access, for appliances housing and devices connection.

**Structure:** Metal components are in the same finish as the structure. If structure is not specified, it is in Titanio finish. All islands are composed by a central column with accessories, two side columns and, in addiction, a specific table, depending on the configuration.

# **LATERAL COLUMNS - for all islands**

Pull-out clothes hanger rail.

# Column shelves.

(melamine or lacquered).

#### Drawers.

(melamine, lacquered, veneer).

Two drawer cabinets.

Internal drawer.

Bottom for drawer cabinet / drawer.

#### Doors.

(melamine, lacquered, veneer).

# **CENTRAL COMPARTMENT - for all islands** (melamine or lacquered).

Central compartment structure.

Additional glazed shelf .

Central compartment strcuture for island with video or H45 cm coffee table.

Panel for video support.