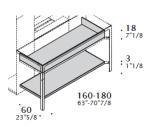

# Counter with shelves - accessories

4 side shelves W30 (11"3/4) D60 (23"5/8) th. 3 cm (1"1/8)

Couple of side panels. (melamine, lacquered, veneer)

More structure in metal; top in Laminate, Stainless steel, Ceramics or Back-lacquered etched glass.