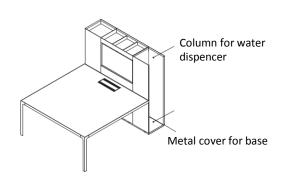

This variety of configurations make them suitable for meeting, sharing and welcome areas. The storage column can be equipped with doors, drawers, baskets, and open compartments that can hold coffee machines, water dispensers and small appliances.

# **CENTRAL COMPARTMENT - for all islands** (melamine or lacquered).

Central compartment structure.

Additional glazed shelf .

Central compartment strcuture for island with video or H45 cm coffee table.

Panel for video support.