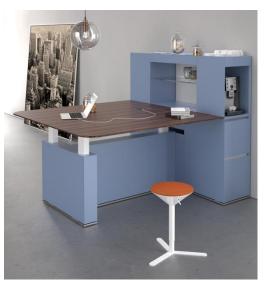

#### **AVAILABLE CONFIGURATIONS**

Ergonomic Island.

# **COMPOSITION EXAMPLE - ERGONOMIC Island**

Frame column with hinged door