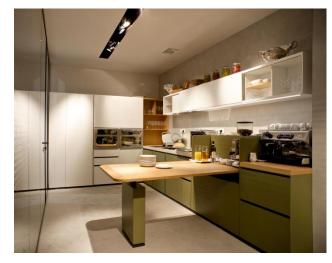

# **CPOMPOSITION EXAMPLE - BREAK Island**

# **H45 COFFEE TABLES - for Break Island**

H45 cm More coffee tables (metal structure; top in melamine, laminate, lacquered, veneer, ceramics, glass)

A cushion for rectangular coffee table is available.

Deck Glass coffee table (in clear glass or back lacquered etched glass).