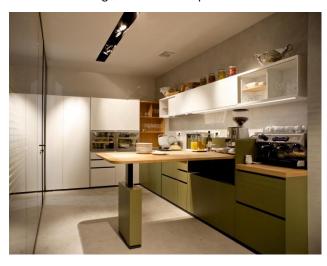

# **CPOMPOSITION EXAMPLE - BREAK Island**

# **H45 COFFEE TABLES - for Break Island**

H45 cm More coffee tables (metal structure; top in melamine, laminate, lacquered, veneer, ceramics, glass)

A cushion for rectangular coffee table is available.

Deck Glass coffee table (in clear glass or back lacquered etched glass).