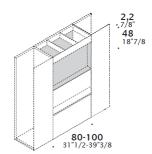

# H90 / D60 COUNTER - for Snack Island

Counter with shelves (top: laminate, stainless steel, ceramics, glass)

Two shelves and two shelves with carter.

Drawer cabinet (melamine, lacquered, veneer).

Hole for cooker.

Dustbin set.

# **H90 / D60 COUNTER - FOR SNACK ISLAND**

# Counter with shelves - accessories

4 side shelves W30 (11"3/4) D60 (23"5/8) th. 3 cm (1"1/8)

Couple of side panels. (melamine, lacquered, veneer)

More structure in metal; top in Laminate, Stainless steel, Ceramics or Back-lacquered etched glass.