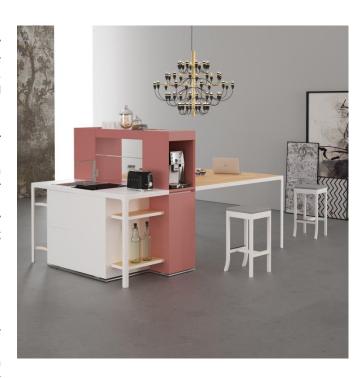

#### **Product: H150 ISLANDS**

Lounge - Ergonomic - Video - Break - Snack islands: many features, many solutions and many answers to meet the needs of the Smart Office world. Coffice islands are modular, multi-functional systems, consisting of a double central column to which kitchen counters, meeting tables and benches can be easily aggregated.

This variety of configurations make them suitable for meeting, sharing and welcome areas. The storage column can be equipped with doors, drawers, baskets, and open compartments that can hold coffee machines, water dispensers and small appliances.

Coffice Islands are equipped with wiring system, easy accessible thanks to the top access, for appliances housing and devices connection.

**Structure:** Metal components are in the same finish as the structure. If structure is not specified, it is in Titanio finish. All islands are composed by a central column with accessories, two side columns and, in addiction, a specific table, depending on the configuration.

#### **AVAILABLE CONFIGURATIONS**

Ergonomic Island.