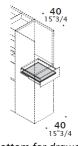

#### Drawers.

(melamine, lacquered, veneer).

Two drawer cabinets.

Internal drawer.

Bottom for drawer cabinet / drawer.