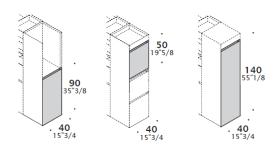

# **LATERAL COLUMNS - for all islands**

Pull-out clothes hanger rail.

# Column shelves.

(melamine or lacquered).

(melamine, laminate, lacquered, veneer, ceramics)

Technical base for oven

Technical base for fridge

(H85,5 - D60 - W40/60) (H33''5/8 - D23''5/8 - W15''3/4-23''5/8)

Storage units

(H85,5 - D60 - W60) (H33"5/8 - D23"5/8 - W23"5/8)