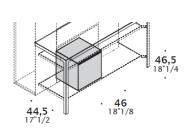

#### Drawers.

(melamine, lacquered, veneer).

Two drawer cabinets.

Internal drawer.

Bottom for drawer cabinet / drawer.

#### Accessories.

Dustbin set for W40 (15'3/4) drawer cabinet.