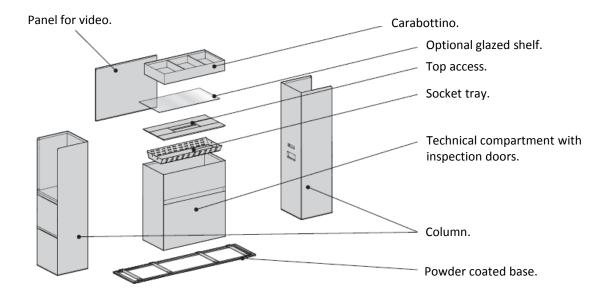

# **CENTRAL COMPARTMENT - for all islands** (melamine or lacquered).

Central compartment structure.

Additional glazed shelf .

Central compartment strcuture for island with video or H45 cm coffee table.

Panel for video support.

A top access on the meeting table must be added, when ordering the panel for video.