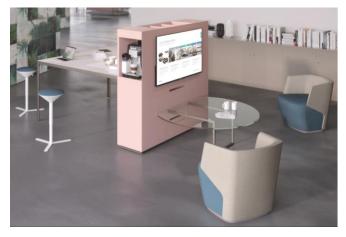

nly H45 Deck Glass coffee table).

#### Snack island counter:

Top:

**Laminate:** White Snow, Oak, White Fenix.

Stainless Steel.

**Ceramics:** see above, finishes for tops.

Back-laquered etched glass: see above, finishes for tops.

#### Shelves for counter, carter and side shelves:

**Melamine:** see above, finishes for columns. **Laminate:** White Snow, Oak, White Fenix.

Sablè lacquered, available in different sample collection

colours.

**Veneer:** see above, finishes for doors.

Ergonomic Island top detail.







#### **COMPOSITION EXAMPLE- LOUNGE Island**





# **COMPOSITION EXAMPLE - VIDEO Island**









# H150 KITCHEN ISLANDS Design: Estel R&D



# **COMPOSITION EXAMPLE - ERGONOMIC Island**



Frame column with hinged door







# **CPOMPOSITION EXAMPLE - BREAK Island**











# **COMPOSITION EXAMPLE - SNACK Island**