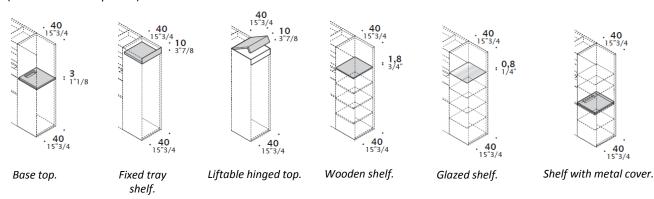

# Column shelves.

(melamine or lacquered).

#### Drawers.

(melamine, lacquered, veneer).

Two drawer cabinets.

Internal drawer.

Bottom for drawer cabinet / drawer.

#### Doors.

(melamine, lacquered, veneer).

# **CENTRAL COMPARTMENT - for all islands** (melamine or lacquered).

Central compartment structure.

Additional glazed shelf .

Central compartment strcuture for island with video or H45 cm coffee table.

Panel for video support.