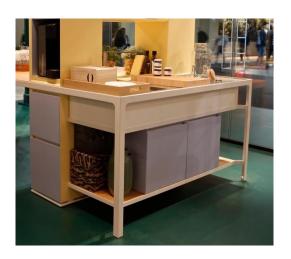

# H90 / D60 COUNTER - for Snack Island

Counter with shelves (top: laminate, stainless steel, ceramics, glass)

Two shelves and two shelves with carter.

Drawer cabinet (melamine, lacquered, veneer).

Hole for cooker.

Dustbin set.

 $\label{thm:cookers} \mbox{Hole for sinks/cookers installation.}$ 

Dustbin set.