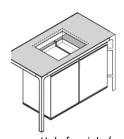

# H90 / D60 COUNTER - for Snack Island

Counter with shelves (top: laminate, stainless steel, ceramics, glass)

Two shelves and two shelves with carter.

Drawer cabinet (melamine, lacquered, veneer).

Hole for cooker.

# Counter with shelves - accessories

4 side shelves W30 (11"3/4) D60 (23"5/8) th. 3 cm (1"1/8)

Couple of side panels. (melamine, lacquered, veneer)

More structure in metal; top in Laminate, Stainless steel, Ceramics or Back-lacquered etched glass.