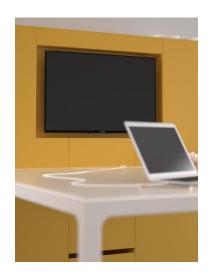

# **CENTRAL COMPARTMENT - for all islands** (melamine or lacquered).

Central compartment structure.

Additional glazed shelf .

Central compartment strcuture for island with video or H45 cm coffee table.

Panel for video support.

A top access on the meeting table must be added, when ordering the panel for video.

# **COMPOSITION EXAMPLE - VIDEO Island**