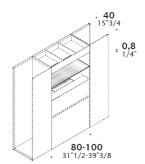

# **LATERAL COLUMNS - for all islands**

Pull-out clothes hanger rail.

# Column shelves.

(melamine or lacquered).

#### Drawers.

(melamine, lacquered, veneer).

Two drawer cabinets.

Internal drawer.

Bottom for drawer cabinet / drawer.

#### Doors.

(melamine, lacquered, veneer).