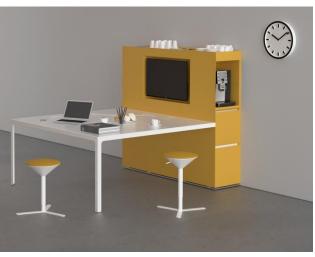

#### **Product: H150 ISLANDS**

Lounge - Ergonomic - Video - Break - Snack islands: many features, many solutions and many answers to meet the needs of the Smart Office world. Coffice islands are modular, multi-functional systems, consisting of a double central column to which kitchen counters, meeting tables and benches can be easily aggregated.

This variety of configurations make them suitable for meeting, sharing and welcome areas. The storage column can be equipped with doors, drawers, baskets, and open compartments that can hold coffee machines, water dispensers and small appliances.

Coffice Islands are equipped with wiring system, easy accessible thanks to the top access, for appliances housing and devices connection.

**Structure:** Metal components are in the same finish as the structure. If structure is not specified, it is in Titanio finish. All islands are composed by a central column with accessories, two side columns and, in addiction, a specific table, depending on the configuration.