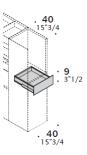

#### Drawers.

(melamine, lacquered, veneer).

Two drawer cabinets.

Internal drawer.

Bottom for drawer cabinet / drawer.

#### Accessories.

Dustbin set for W40 (15'3/4) drawer cabinet.