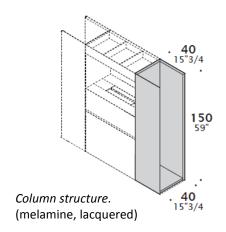

# **LATERAL COLUMNS - for all islands**

Pull-out clothes hanger rail.

# Column shelves.

(melamine or lacquered).