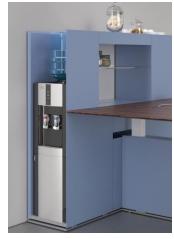

This variety of configurations make them suitable for meeting, sharing and welcome areas. The storage column can be equipped with doors, drawers, baskets, and open compartments that can hold coffee machines, water dispensers and small appliances.

Coffice Islands are equipped with wiring system, easy accessible thanks to the top access, for appliances housing and devices connection.

**Structure:** Metal components are in the same finish as the structure. If structure is not specified, it is in Titanio finish. All islands are composed by a central column with accessories, two side columns and, in addiction, a specific table, depending on the configuration.