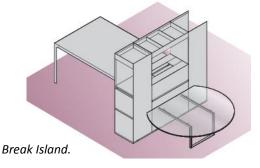

hen counters, meeting tables and benches can be easily aggregated.

This variety of configurations make them suitable for meeting, sharing and welcome areas. The storage column can be equipped with doors, drawers, baskets, and open compartments that can hold coffee machines, water dispensers and small appliances.

Coffice Islands are equipped with wiring system, easy accessible thanks to the top access, for appliances housing and devices connection.



**Structure:** Metal components are in the same finish as the structure. If structure is not specified, it is in Titanio finish. All islands are composed by a central column with accessories, two side columns and, in addiction, a specific table, depending on the configuration.



#### **AVAILABLE CONFIGURATIONS**







Ergonomic Island.









# **ELEMENTS**



A set of additional terminal panels must be added to the compositions when using one or more base units.

# **ELECTRICAL SYSTEM**



# **WATER SYSTEM**





# **LATERAL COLUMNS - for all islands**









Pull-out clothes hanger rail.

# Column shelves.

(melamine or lacquered).



#### Drawers.

(melamine, lacquered, veneer).



Two drawer cabinets.



Internal drawer.



Bottom for drawer cabinet / drawer.

#### Doors.

(melamine, lacquered, veneer).





# **CENTRAL COMPARTMENT - for all islands** (melamine or lacquered).



Central compartment structure.



Additional glazed shelf .



Central compartment strcuture for island with video or H45 cm coffee table.



Panel for video support.

A top access on the meeting table must be added, when ordering the panel