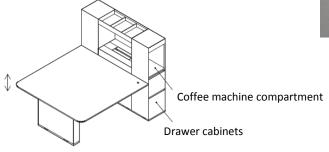

#### Drawers.

(melamine, lacquered, veneer).

Two drawer cabinets.

Internal drawer.

Bottom for drawer cabinet / drawer.

# **CENTRAL COMPARTMENT - for all islands** (melamine or lacquered).

Central compartment structure.

Additional glazed shelf .

Central compartment strcuture for island with video or H45 cm coffee table.

Panel for video support.