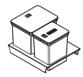

on the meeting table must be added, when ordering the panel for video.

#### Accessories.



Dustbin set for W40 (15'3/4) drawer cabinet.





# MEETING TABLE - H75 / H90 / SIT&STAND

(metal structure; tops: melamine, laminate, veneer, ceramics, glass)



# **ELECTRIFICATION**





# **H45 COFFEE TABLES - for Break Island**







H45 cm More coffee tables (metal structure; top in melamine, laminate, lacquered, veneer, ceramics, glass)

A cushion for rectangular coffee table is available.

Deck Glass coffee table (in clear glass or back lacquered etched glass).

# H90 / D60 COUNTER - for Snack Island

Counter with shelves (top: laminate, stainless steel, ceramics, glass)







Two shelves and two shelves with carter.





Drawer cabinet (melamine, lacquered, veneer).



Hole for cooker.



Dustbin set.



# **H90 / D60 COUNTER - FOR SNACK ISLAND**

# Counter with shelves - accessories







4 side shelves W30 (11"3/4) D60 (23"5/8) th. 3 cm (1"1/8)



Couple of side panels. (melamine, lacquered, veneer)

More structure in metal; top in Laminate, Stainless steel, Ceramics or Back-lacquered etched glass.



(melamine, laminate, lacquered, veneer, ceramics)







Technical base for oven



Technical base for fridge

(H85,5 - D60 - W40/60) (H33''5/8 - D23''5/8 - W15''3/4-23''5/8)

Storage units

(H85,5 - D60 - W60) (H33"5/8 - D23"5/8 - W23"5/8)







 $\label{thm:cookers} \mbox{Hole for sinks/cookers installation.}$ 





Dustbin set.



# H150 KITCHEN ISLANDS Design: Estel R&D



#### **FINISHES**

#### More Structure:

**Powder coated metal:** matt or glossy White Snow, gl