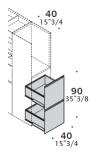

#### Drawers.

(melamine, lacquered, veneer).

Two drawer cabinets.

Internal drawer.

Bottom for drawer cabinet / drawer.