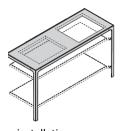

# H90 / D60 COUNTER - for Snack Island

Counter with shelves (top: laminate, stainless steel, ceramics, glass)

Two shelves and two shelves with carter.

Drawer cabinet (melamine, lacquered, veneer).

Hole for cooker.

Dustbin set.