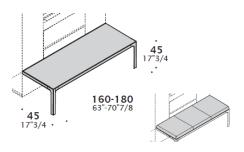

# MEETING TABLE - H75 / H90 / SIT&STAND

(metal structure; tops: melamine, laminate, veneer, ceramics, glass)

# Meeting table tops and H45 coffee tables for Break Island:

**Melamine:** see above, finishes for columns. **Laminate:** White Snow, Oak, White Fenix.

Sable lacquered, available in different sample collection