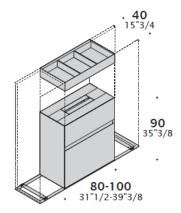

# **CENTRAL COMPARTMENT - for all islands** (melamine or lacquered).

Central compartment structure.

Additional glazed shelf .

Central compartment strcuture for island with video or H45 cm coffee table.

Panel for video support.

A top access on the meeting table must be added, when ordering the panel for video.