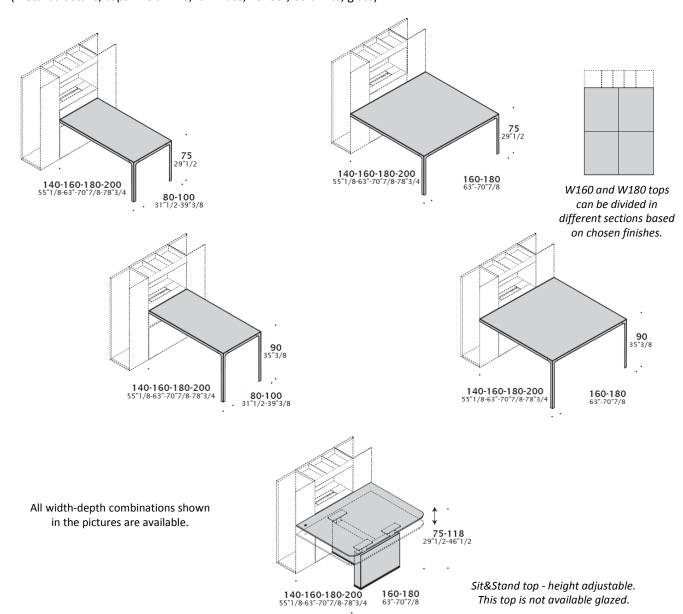

# MEETING TABLE - H75 / H90 / SIT&STAND

(metal structure; tops: melamine, laminate, veneer, ceramics, glass)

#### **AVAILABLE CONFIGURATIONS**

Ergonomic Island.