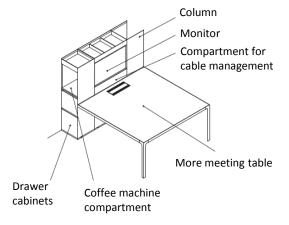

# **CENTRAL COMPARTMENT - for all islands** (melamine or lacquered).

Central compartment structure.

Additional glazed shelf .

Central compartment strcuture for island with video or H45 cm coffee table.

Panel for video support.

A top access on the meeting table must be added, when ordering the panel for video.

# MEETING TABLE - H75 / H90 / SIT&STAND

(metal structure; tops: melamine, laminate, veneer, ceramics, glass)