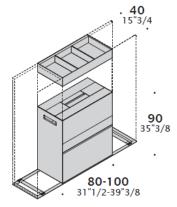

# **CENTRAL COMPARTMENT - for all islands** (melamine or lacquered).

Central compartment structure.

Additional glazed shelf .

Central compartment strcuture for island with video or H45 cm coffee table.

Panel for video support.

A top access on the meeting table must be added, when ordering the panel for video.

#### Accessories.

Dustbin set for W40 (15'3/4) drawer cabinet.