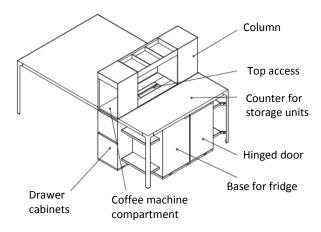

This variety of configurations make them suitable for meeting, sharing and welcome areas. The storage column can be equipped with doors, drawers, baskets, and open compartments that can hold coffee machines, water dispensers and small appliances.

Coffice Islands are equipped with wiring system, easy accessible thanks to the top access, for appliances housing and devices connection.

**Structure:** Metal components are in the same finish as the structure. If structure is not specified, it is in Titanio finish. All islands are composed by a central column with accessories, two side columns and, in addiction, a specific table, depending on the configuration.

# H90 / D60 COUNTER - for Snack Island

Counter with shelves (top: laminate, stainless steel, ceramics, glass)

Two shelves and two shelves with carter.

Drawer cabinet (melamine, lacquered, veneer).

Hole for cooker.

(melamine, laminate, lacquered, veneer, ceramics)

Technical base for oven

Technical base for fridge

(H85,5 - D60 - W40/60) (H33''5/8 - D23''5/8 - W15''3/4-23''5/8)

Storage units

(H85,5 - D60 - W60) (H33"5/8 - D23"5/8 - W23"5/8)

 $\label{thm:cookers} \mbox{Hole for sinks/cookers installation.}$ 

Dustbin set.