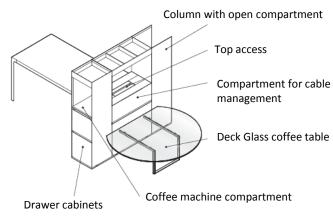

This variety of configurations make them suitable for meeting, sharing and welcome areas. The storage column can be equipped with doors, drawers, baskets, and open compartments that can hold coffee machines, water dispensers and small appliances.

Coffice Islands are equipped with wiring system, easy accessible thanks to the top access, for appliances housing and devices connection.

**Structure:** Metal components are in the same finish as the structure. If structure is not specified, it is in Titanio finish. All islands are composed by a central column with accessories, two side columns and, in addiction, a specific table, depending on the configuration.

Deck Glass coffee table (in clear glass or back lacquered etched glass).

 $\label{thm:cookers} \mbox{Hole for sinks/cookers installation.}$ 

Dustbin set.