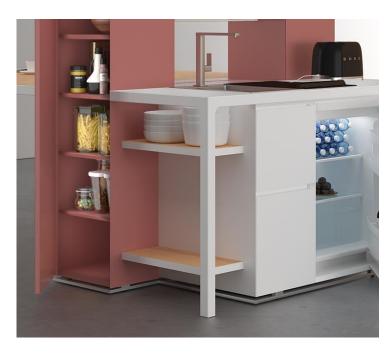

# H90 / D60 COUNTER - for Snack Island

Counter with shelves (top: laminate, stainless steel, ceramics, glass)

Two shelves and two shelves with carter.

Drawer cabinet (melamine, lacquered, veneer).

Hole for cooker.

# Counter with shelves - accessories

4 side shelves W30 (11"3/4) D60 (23"5/8) th. 3 cm (1"1/8)

Couple of side panels. (melamine, lacquered, veneer)

More structure in metal; top in Laminate, Stainless steel, Ceramics or Back-lacquered etched glass.

(melamine, laminate, lacquered, veneer, ceramics)

Technical base for oven

Technical base for fridge

(H85,5 - D60 - W40/60) (H33''5/8 - D23''5/8 - W15''3/4-23''5/8)

Storage units

(H85,5 - D60 - W60) (H33"5/8 - D23"5/8 - W23"5/8)

 $\label{thm:cookers} \mbox{Hole for sinks/cookers installation.}$ 

Dustbin set.