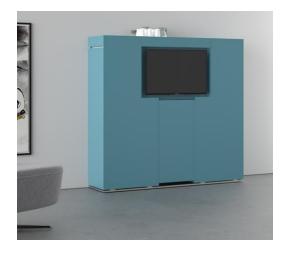

#### **Product: H150 ISLANDS**

Lounge - Ergonomic - Video - Break - Snack islands: many features, many solutions and many answers to meet the needs of the Smart Office world. Coffice islands are modular, multi-functional systems, consisting of a double central column to which kitchen counters, meeting tables and benches can be easily aggregated.

This variety of configurations make them suitable for meeting, sharing and welcome areas. The storage column can be equipped with doors, drawers, baskets, and open compartments that can hold coffee machines, water dispensers and small appliances.

Coffice Islands are equipped with wiring system, easy accessible thanks to the top access, for appliances housing and devices connection.

**Structure:** Metal components are in the same finish as the structure. If structure is not specified, it is in Titanio finish. All islands are composed by a central column with accessories, two side columns and, in addiction, a specific table, depending on the configuration.